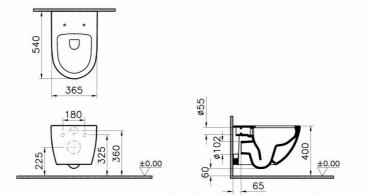

## Description

54 cm, White

\*Duvar kalınlığına göre ilave boru gerekebilir. \*Additional pipe may be required due to wall thickness \*Ein zusätzliches Ablaufrohr ist je nach Wandstärke erforderlich

VitrA reserves the right to make changes in products and technical details without prior notice.

All drawings contain the necessary measurements which are subject to standard tolerances. For exact measurements, in particular for customized installation scenarios, it can only be taken from the finished ceramic product.